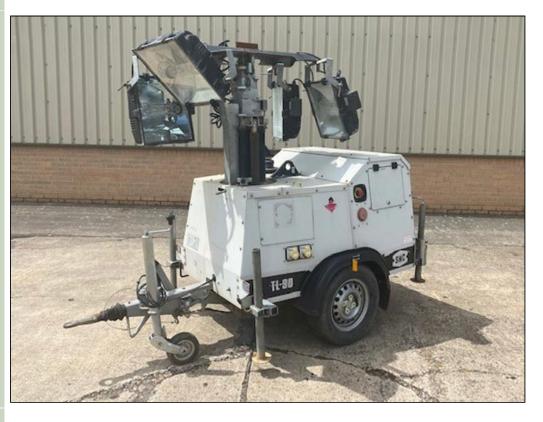

## **Social Media Link**

Description / Ref

Photo (a gallery of photos is provided below - *where available*)

SMC TL90 Lighting Tower - 50394

Details

SMC TL90 Lighting Towers Choice of 6 units in stock 2014-2016 year 1,000-5,000 hours 9 Metre vertical hydraulic mast 360 degree mast rotation Fully automated mast erection in only 12 seconds 4x 1000W lamps 130 Litre fuel tank 85 hour run time

| Rear road lights                                                                                                                                                                                           |                                     |                         |                              |
|------------------------------------------------------------------------------------------------------------------------------------------------------------------------------------------------------------|-------------------------------------|-------------------------|------------------------------|
|                                                                                                                                                                                                            | Fork pockets and single eye lift    |                         |                              |
|                                                                                                                                                                                                            | 2x 16 amp 230V power outlet sockets |                         |                              |
|                                                                                                                                                                                                            |                                     |                         |                              |
| Videos (if available)                                                                                                                                                                                      |                                     |                         |                              |
| Category                                                                                                                                                                                                   | Generator/Lighting Sets             | Length                  | 2.50M                        |
| Manufacturer                                                                                                                                                                                               | SMC                                 | Height                  | 2.10M                        |
| Engine                                                                                                                                                                                                     | Kuboto 3 Cylinder Diesel            | Width                   | 1.30M                        |
| Gearbox                                                                                                                                                                                                    |                                     | GVW                     |                              |
| Brakes                                                                                                                                                                                                     |                                     | Hrs_Kms                 | 1,000-5,000 Hours            |
| Steering                                                                                                                                                                                                   |                                     | Date into Service       | 2014-2016                    |
| Tyres                                                                                                                                                                                                      |                                     | Year of Manufacture     | 2014-2016                    |
| Max Load                                                                                                                                                                                                   |                                     | Qty Available           | 6                            |
| Electrics                                                                                                                                                                                                  |                                     | Export Requirementsmore | NLR (No Licence<br>Required) |
| <image/> <image/>                                                                                                                                                                                          |                                     |                         |                              |
| All prices qoted are GBP U.K. Pounds Sterling Ex. Works excluding VAT where applicable and shipping / associated costs.                                                                                    |                                     |                         |                              |
| Vehicles advertised are subject to remaining unsold.<br>All prices quoted are based on <b>"per individual unit"</b> purchased, any reductions on advertised price for multiple item                        |                                     |                         |                              |
| orders is subject to negotiation and is conducted at the time of inspection or provision of LOI.                                                                                                           |                                     |                         |                              |
| For complete Terms & Conditions See Main Website<br>Photo's shown above may represent a vehicle type rather than an actual vehicle, vehicles are available serviced and<br>painted to customers preference |                                     |                         |                              |
| =                                                                                                                                                                                                          |                                     |                         |                              |
| An export licence may be required for items sold to customers outside of the U.K.<br>FOR MORE INFORMATION ON EXPORT LICENCING PROCEDURES                                                                   |                                     |                         |                              |
| CLICK HERE                                                                                                                                                                                                 |                                     |                         |                              |