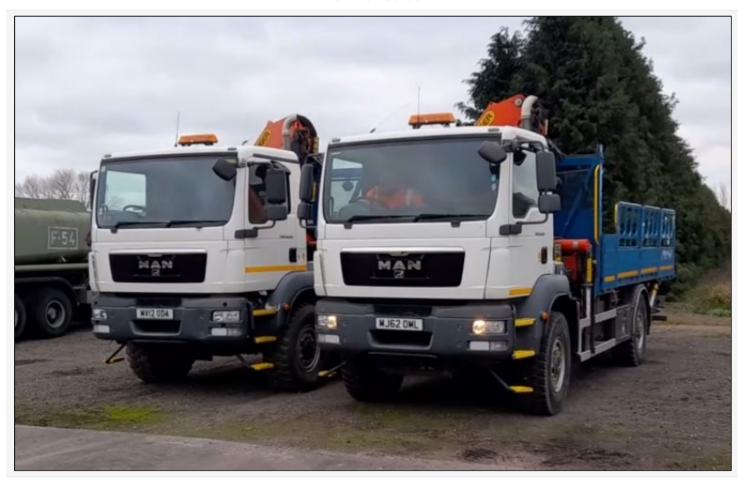

## VOD / NATO Disposals ilitary vehicles and equipment for sale

www.modsurplus.co.uk

Tel: +44 (0)1302-954007

MAN 18.250 4x4 RHD (Automatic) crane truck - MoD Ref: 50356

Just come in but expected to go out fast are these two 2012 MAN 18.250 4x4 RHD (Automatic) crane trucks

They are in excellent condition with approx 100,000kms so just about run in.

Available with or without the crane

These are perfect candidate for conversion to an overland expedition vehicle and with so few appearing on the market we expect them to sell extremely quickly.

4.50m wheel base

**CATEGORY** Crane Trucks **MANUFACTURERS** MAN **ENGINE** MAN **GEARBOX** Automatic **BRAKES** Air over Hydraulic **STEERING** PAS RHD **TYRES** tba **MAXIMUM LOAD ELECTRICS** 24v LxWxH tba x 2.50m x tba **GROSS WEIGHT HOURS / MILEAGE** 100,000kms approx **DATE INTO SERVICE** YEAR OF MANUFACTURE 2012 **QTY AVAILABLE** 2 **EXPORT REQUIREMENTS ...more** NLR