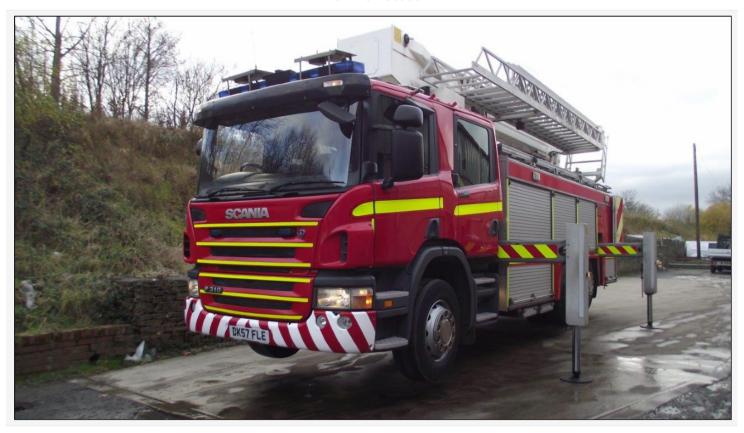

## VOD / NATO Disposals ilitary vehicles and equipment for sale

www.modsurplus.co.uk

Tel: +44 (0)1302-954007

SCANIA 310 VEMA Aerial platform and Pump - MoD Ref: 50355

This is a very clean truck coming fully checked and ready to work.

- Year 2007
- · Diesel 310 Bhp
- 6 man crew cab
- Automatic Allison Gearbox
- 6 Seats Blues / Siren
- Water tank 1,800ltrs
- Godiva 3010 pump

THIS VEHICLE COMES FULLY TESTED

| CATEGORY                | Fire Engine              |
|-------------------------|--------------------------|
| MANUFACTURERS           | Scania                   |
| ENGINE                  | Scania                   |
| GEARBOX                 | Auto                     |
| BRAKES                  | Air Over Hydraulic       |
| STEERING                | PAS RHD                  |
| TYRES                   |                          |
| MAXIMUM LOAD            |                          |
| ELECTRICS               |                          |
| LxWxH                   | x x                      |
| GROSS WEIGHT            |                          |
| HOURS / MILEAGE         | 61,950kms (38,493 miles) |
| DATE INTO SERVICE       |                          |
| YEAR OF MANUFACTURE     | 2007                     |
| QTY AVAILABLE           | 1                        |
| EXPORT REQUIREMENTSmore | NLR                      |
|                         |                          |
|                         |                          |