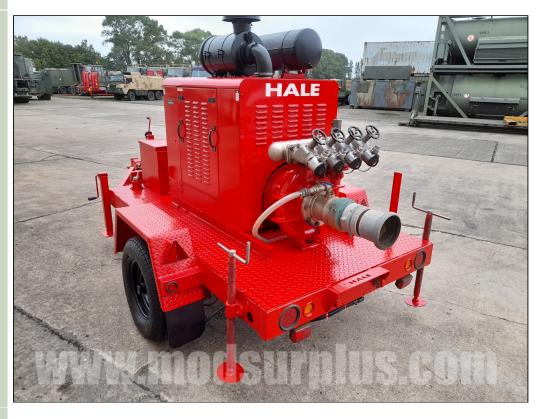

## Details

These are rare

This is a high capacity pump (Model IP750DI) as used by the fire service for either relaying water or fighting fires from an open source.

The pump has a flow rate of approx 2700lpm lifting water from an open source via 4inch hard suction (not included) or via standpipe or tanker feed (adapter required - not included).

Delivery is through 4 x standard UK instantaneous female coupling valves for standard UK fire hose.

Powered by a 4 cylinder lveco Diesel engine this pump is ideal for moorland fires or flood relief.

| Category                                                                                                                                                                                                                     | Water Pump         | Length                  | tba           |
|------------------------------------------------------------------------------------------------------------------------------------------------------------------------------------------------------------------------------|--------------------|-------------------------|---------------|
| Manufacturer                                                                                                                                                                                                                 | Hale               | Height                  | tba           |
| Engine                                                                                                                                                                                                                       | lveco 4 cyl diesel | Width                   | tba           |
| Gearbox                                                                                                                                                                                                                      | n/a                | GVW                     |               |
| Brakes                                                                                                                                                                                                                       | drum overrun       | Hrs_Kms                 | 136hrs (ONLY) |
| Steering                                                                                                                                                                                                                     | n/a                | Date into Service       |               |
| Tyres                                                                                                                                                                                                                        |                    | Year of Manufacture     |               |
| Max Load                                                                                                                                                                                                                     |                    | Qty Available           | 1             |
| Electrics                                                                                                                                                                                                                    | 12v                | Export Requirementsmore |               |
| <image/> <image/> <image/> <image/> <image/> <image/> <image/> <image/> <image/>                                                                                                                                             |                    |                         |               |
| All prices qoted are GBP U.K. Pounds Sterling Ex. Works excluding VAT where applicable and shipping / associated costs.                                                                                                      |                    |                         |               |
| Vehicles advertised are subject to remaining unsold.                                                                                                                                                                         |                    |                         |               |
| All prices quoted are based on <b>"per individual unit"</b> purchased, any reductions on advertised price for multiple item orders is subject to negotiation and is conducted at the time of inspection or provision of LOI. |                    |                         |               |
| Photo's shown above may represent a vehicle type rather than an actual vehicle, vehicles are available serviced and painted to customers preference                                                                          |                    |                         |               |
|                                                                                                                                                                                                                              |                    |                         |               |