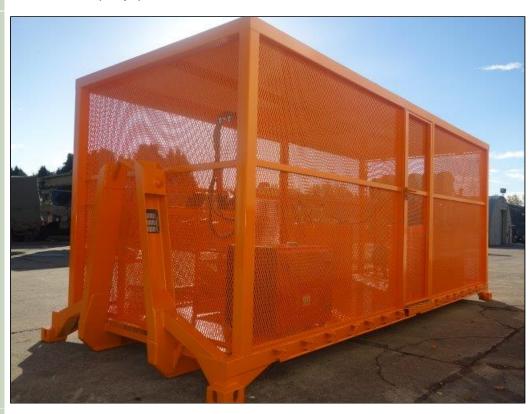

#### De-mountable (Drops) Skid Lube / Service Station - 50325

#### Details

De-mountable Skid Lube / Service Station as can be fitted to a vehicle fitted with the Multilift System.

These units consist of:

20ft Drops Base Unit with Twist Locks which has been fitted with a full cage for security and which is outfitted with

#### As standard:-

- 4 x Oil / Fuel / Water Drums
- 1 x 205 Ltr Grease Tank
- 1 x Grease Reel and Pump
- 4 x Oil Reals and Pumps
- 1 x Yanmar 23cfm Electric Start Diesel Compressor

1 x Kipor 6500 3Kva Diesel Genset / 160 Amp Welder

1 x Work bench with vice