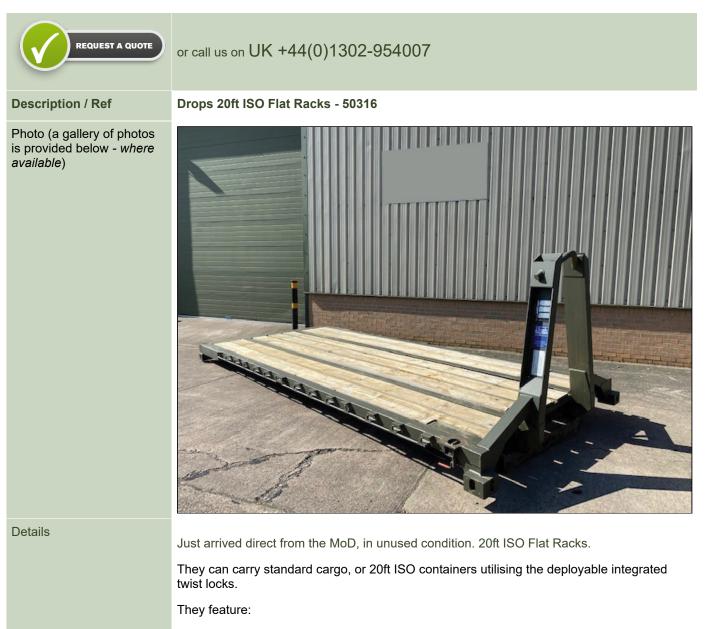

#### Return to Homepage | E-Mail: sales@modsurplus.co.uk

Roping/load restraint points along full length of side rails

Heavy duty wooden boarding

Easy pickup A Frame - Provided the hook of the load handling system is positioned within the capture area of the "A" frame when loading it will never fail to safely engage.

Front upward facing twist locks, with retractable rear ISO twist locks

Downward facing ISO corner castings

| UPN internal subframe                       |                                          |  |
|---------------------------------------------|------------------------------------------|--|
| Mechanical stop for locking to bed of truck |                                          |  |
| Lloyds/CSC plated                           |                                          |  |
| 16,366kg Maximum Gross weight capacity      |                                          |  |
| Dimensions (Approx.)                        |                                          |  |
| Length:                                     | 6.05m (Overall – ISO closed)             |  |
| Bed Length:                                 | 5.87m                                    |  |
| Overall length: 6.25m (ISO leg extended)    |                                          |  |
| Width:                                      | 2.44m (Overall)                          |  |
| Width of bed:                               | 2.40m                                    |  |
| Height:                                     | 1.63m (Floor to top of capture hook)     |  |
| Height:                                     | 1.35m (Bed to top of capture hook)       |  |
| Weight:                                     | 1,500kg (Approx)                         |  |
| Rail Width:                                 | 0.9m (Internal) 1.06m (outside subframe) |  |
|                                             |                                          |  |