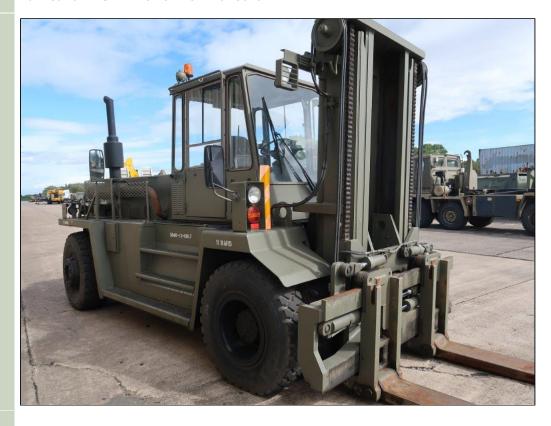

#### Valmet 1612HS 4x4 16 Ton Forklift - 50297

### Details

Valmet Sisu 1612HS 4x4 Forklift

These forklifts are capable of having a road speed of upto 60 KPH and able to handle general cargo or containers of upto 16,000 Kg's. While working the forklift mechanism is at the front of the vehicle with steering on the rear axle. For high speed travelling the seat and steering wheel are rotated 180 degrees

Duplex mast

Max lift height 3.2 metres

Side shift

Fork levelling

Fork positioners

Dual front 12.00R20 tyres

Rear 395/85R20 tyres

This machine is direct from the military in excellent condition with only 340 Hours

Built to a high specification these machines rarely become available