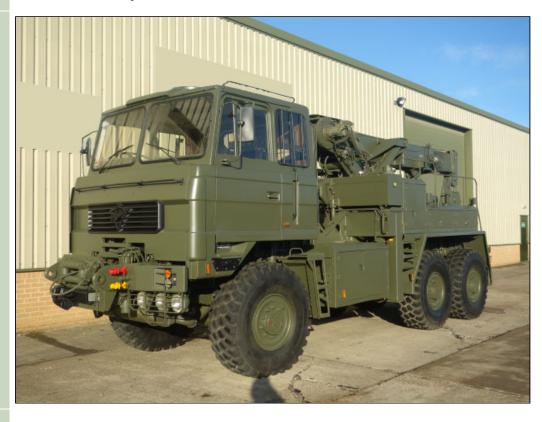

## Foden 6x6 Recovery Truck - 50234

## Details

Foden 6x6 Recovery Truck

Just arrived and in excellent condition direct from the military, serviced and ready for use

Foden 6x6 RHD recovery truck fitted with EKA recovery unit, AK6500 crane, drawbar suspend tow and winching facilities, rear stabiliser hydraulic legs, front hydraulic wharton 10 ton winch and rear rotzler 25,000 kg capacity winch.

Hydraulically operated main boom incorporating folding and extending underlift.

The unit is capable of towing 30,000 kg's in a straight tow and 16,000 kg's in a suspended tow.

The max lifting capacity of the crane is 12,500 kgs.

Fuller 9 speed gearbox, diff locks, GKN hub reduction axles and transfer box.

|                       | Power assisted steering.                          |                         |                       |
|-----------------------|---------------------------------------------------|-------------------------|-----------------------|
| Videos (if available) |                                                   |                         |                       |
| Category              | Recovery Trucks                                   | Length                  | 9 M                   |
| Manufacturer          | Foden                                             | Height                  | 3.35 M                |
| Engine                | Perkins 290 HP<br>turbocharged 4 stroke<br>diesel | Width                   | 2.5 M                 |
| Gearbox               | Fuller RTX 11609B 9 speed manual                  | GVW                     | 25,338 Kg's           |
| Brakes                |                                                   | Hrs_Kms                 |                       |
| Steering              | RHD - PAS                                         | Date into Service       |                       |
| Tyres                 | 16.00 R 20                                        | Year of Manufacture     |                       |
| Max Load              |                                                   | Qty Available           | 1                     |
| Electrics             | 24 V                                              | Export Requirementsmore | SIEL Licence Required |