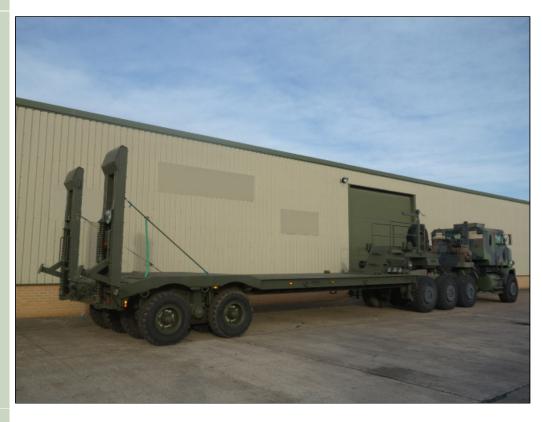

#### **Broshuis Low Loader Trailer - 50228**

### Details

Ex Military Broshuis Low Loader Trailers

Twin axle improved mobility off road trailer

Model: 2APAS-72

Choice of 10 units just arrived into stock which are all in excellent condition ex reserve stock

The trailers are very heavy duty built to a high specification by Broshuis

Max Design weight 62,000 Kg's

3" Pin

Twist lock points for loading 20ft containers

Heavy duty tie down points

Spring loaded ramps

Winch guide rollers mounted on the neck of the trailer

Spare wheel

Deck Height 1.35M

These trailers are built to a modern high quality standard but do not include any electronics, sensors etc making them a perfect simple trailer for use in remote areas and easy to maintain

| Videos (if available) |                     |                         |                       |
|-----------------------|---------------------|-------------------------|-----------------------|
| Category              | Low Loader Trailers | Length                  | 14.8M                 |
| Manufacturer          | Broshuis            | Height                  | 4M                    |
| Engine                |                     | Width                   | 3.4M                  |
| Gearbox               |                     | GVW                     |                       |
| Brakes                |                     | Hrs_Kms                 |                       |
| Steering              |                     | Date into Service       |                       |
| Tyres                 | 365/85R20           | Year of Manufacture     | 2010                  |
| Max Load              |                     | Qty Available           | 10                    |
| Electrics             | 24V                 | Export Requirementsmore | SIEL Licence Required |