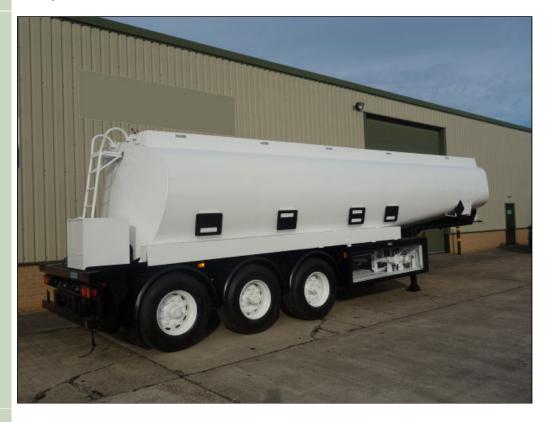

## Thompson 32,000 Litre Fuel Tanker Trailer - 50226

## Details

Thompson PT44/3 Tri Axle 32,000 litre tanker trailers.

Aluminium tank BS1470 5083-0

Avery Hardoll metre, air assisted over hear walkway, ex military reserve stock.

These trailers are operated off the PTO hydraulic system from the tractor unit.

5 compartment tank

- 1: 7500 litres
- 2: 7500 litres
- 3: 5600 litres
- 4: 5700 litres

|                       | 5: 5700 litres                |                         |                       |
|-----------------------|-------------------------------|-------------------------|-----------------------|
|                       | Max gross weight: 37,750 kg's |                         |                       |
| Videos (if available) |                               |                         |                       |
| videos (ii available) |                               |                         | I                     |
| Category              | Tanker Trailers               | Length                  | 10.8 M                |
| Manufacturer          | Thompson                      | Height                  | 3.4 M                 |
| Engine                |                               | Width                   | 2.5 M                 |
| Gearbox               |                               | GVW                     |                       |
| Brakes                |                               | Hrs_Kms                 |                       |
| Steering              |                               | Date into Service       |                       |
| Tyres                 |                               | Year of Manufacture     |                       |
| Max Load              |                               | Qty Available           | 18                    |
| Electrics             |                               | Export Requirementsmore | SIEL Licence Required |