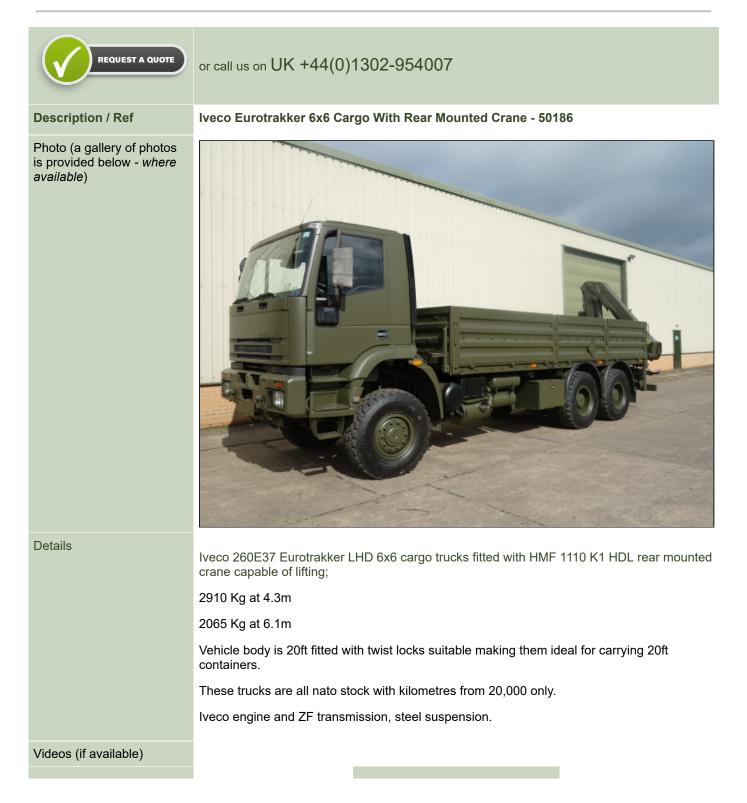

### Return to Homepage | E-Mail: sales@modsurplus.co.uk

| Category     | Crane Trucks            | Length                  | 8.7M                  |
|--------------|-------------------------|-------------------------|-----------------------|
| Manufacturer | lveco                   | Height                  | 3.49M                 |
| Engine       | Iveco 6 cylinder 370 HP | Width                   | 2.5 M                 |
| Gearbox      | ZF 16 speed manual      | GVW                     |                       |
| Brakes       | Air over mechanical     | Hrs_Kms                 | From 20,000 Km's      |
| Steering     | LHD                     | Date into Service       |                       |
| Tyres        | 365/85R20               | Year of Manufacture     |                       |
| Max Load     |                         | Qty Available           | 10                    |
| Electrics    | 24V                     | Export Requirementsmore | SIEL Licence Required |
|              |                         |                         |                       |