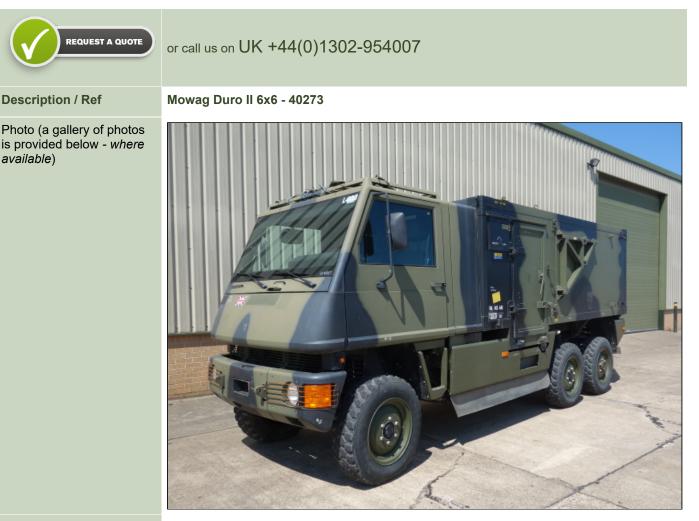

#### Mowag Duro II 6x6

Choice of Ex Reserve Mowags II in excellent condition with very low kilometres fitted with Cormorant body, these bodies are built to a very high standard with Eberspacher air conditioning unit. These vehicles can be used for various roles including radio communications body, mobile office, motor home conversion etc.

Also available are vehicles fitted with the shorter Matrix body and as chassis cab configuration

- Specification:
- Permanent 6 Wheel Drive

Allison S 1000, 5 speed automatic transmission with selectable Hi/ Low box & automatic traction control Torsen, self-locking Differential

- De-Dion axles with wheel hub gear, patented roll stabilizers
- Air over hydraulic disc brakes, with ABS

|                       | <ul> <li>Designed &amp; Built by - Bucher-Guyer and Steyr-Daimler-Puch Spezialfahrzeug (A division of General Dynamics)</li> <li>Low-slung, torsion-resistant steel box-section ladder-type chassis with tubular crossmembers</li> <li>Aluminium forward control cab</li> <li>Roll Over protection</li> <li>Spare Wheel</li> <li>Tilting Cab</li> <li>Total Vehicle weight: 8,600 Kg's</li> <li>Gross Combination Weight: 12,100 Kg's</li> <li>Axle 1: 3,600 Kg's</li> <li>Axle 2: 3,600 Kg's</li> <li>Axle 3: 2,600 Kg's</li> </ul> |                         |                       |  |
|-----------------------|--------------------------------------------------------------------------------------------------------------------------------------------------------------------------------------------------------------------------------------------------------------------------------------------------------------------------------------------------------------------------------------------------------------------------------------------------------------------------------------------------------------------------------------|-------------------------|-----------------------|--|
| Videos (if available) | (if available)                                                                                                                                                                                                                                                                                                                                                                                                                                                                                                                       |                         |                       |  |
| Category              | Cargo Trucks                                                                                                                                                                                                                                                                                                                                                                                                                                                                                                                         | Length                  | 6.8 M                 |  |
| Manufacturer          | Mowag                                                                                                                                                                                                                                                                                                                                                                                                                                                                                                                                | Height                  | 2.67 M                |  |
| Engine                | Cummins 5.9 litre 185HP<br>EuroIII                                                                                                                                                                                                                                                                                                                                                                                                                                                                                                   | Width                   | 2.16 M                |  |
| Gearbox               | Allison 1000 series 5 forward 1 reverse                                                                                                                                                                                                                                                                                                                                                                                                                                                                                              | GVW                     |                       |  |
| Brakes                | Dual circuit hydraulic ventilated discs with ABS                                                                                                                                                                                                                                                                                                                                                                                                                                                                                     | Hrs_Kms                 | From 1,000 Kilometres |  |
| Steering              | ZF power assisted                                                                                                                                                                                                                                                                                                                                                                                                                                                                                                                    | Date into Service       |                       |  |
| Tyres                 | 275/80R20                                                                                                                                                                                                                                                                                                                                                                                                                                                                                                                            | Year of Manufacture     | 2004                  |  |
| Max Load              |                                                                                                                                                                                                                                                                                                                                                                                                                                                                                                                                      | Qty Available           | 10                    |  |
| Electrics             | 24 V                                                                                                                                                                                                                                                                                                                                                                                                                                                                                                                                 | Export Requirementsmore | SIEL Licence Required |  |
|                       |                                                                                                                                                                                                                                                                                                                                                                                                                                                                                                                                      |                         |                       |  |