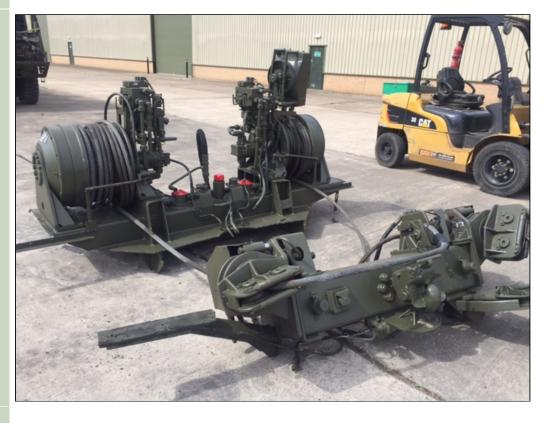

## Details

Rotzler Heavy Duty Dual Winch Unit

Comprising of 2x Rotzler H170 18,600 Kg hydraulic winches fitted to mounting frame as removed from Faun tank transporters.

Both winches have a winch-up mechanism and the right winch can also be used to the front of the vehicle for self recovery operations.

Complete with rear pulley's, guides and rotators

Each winch is fitted with 43 metres of 28mm diameter rope

Maximum winding speed is 24m/min at a capacity of 8,500 kg's or 12m/min at a capacity of 18,600 Kg's