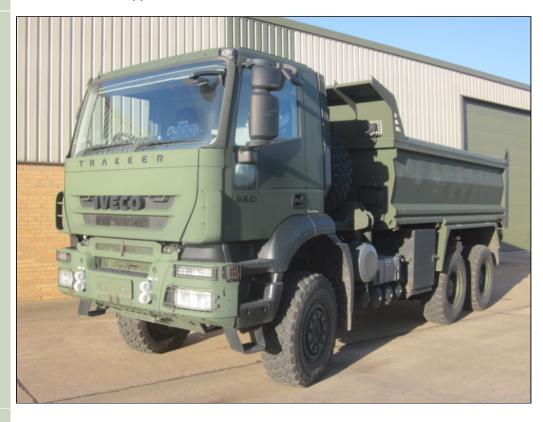

#### Iveco Trakker 6x6 tipper - 40106

### Details

Iveco trakker 6x6 RHD tippers trucks. Choice of trucks available in stock, all are unissued military demonstration vehicles having only around 2,000 miles.

- Euro 4
- 450 HP
- Auto change gearbox
- Hardox steel body
- 6x6 hub reduction
- 16,000 kg payload
- 44,000 kg gross
- Air conditioning

## Videos (if available)

Length 8.4 M Category **Tipper Trucks** 

| Manufacturer | Iveco            | Height                  | 3.1 M                         |
|--------------|------------------|-------------------------|-------------------------------|
| Engine       | 450 HP F3BE3681C | Width                   | 2.5 M                         |
| Gearbox      | Auto             | GVW                     | 44000 kg                      |
| Brakes       |                  | Hrs_Kms                 | 2000-5000 kms                 |
| Steering     | RHD              | Date into Service       |                               |
| Tyres        | 395/85R20        | Year of Manufacture     | 2010                          |
| Max Load     | 16000 kg         | Qty Available           | 3                             |
| Electrics    | 24 V             | Export Requirementsmore | OGEL/SIEL Licence<br>Required |