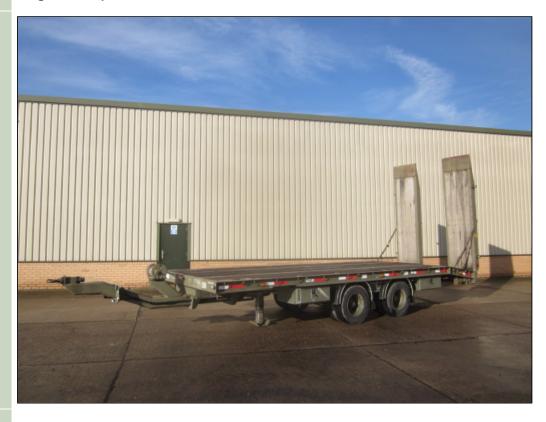

## King drawbar plant trailer - 40104

## Details

King draw bar plant trailer. This trailer is a twin axle close coupled platform construction with air suspension, two line load sensed braking with ABS.

A manually operated 5,000 kg recovery winch is fitted to the front of the trailer, along with manual operated spring loaded ramps. Trailers are fitted with ISO container twist locks, shackles and loading rings for load security.

The trailer suspension comprises two air bags and two shock absorbers mounted on each of the two SAF axles.

Ride height of the trailer is adjustable by increasing/decreasing the amount of air within each air bag. Adjustment is carried out via a suspension raise/lower valve mounted on the trailer.

- Maximum gross trailer weight: 18,000 kg's
- Maximum permissible axle weight: 9,000 kg's
- Maximum permissible payload 12,650 kg's

- Dims on plate overall
- Plus flat bed dims 6.10x plus slope 1.12 m Ramp length 3 m
- 7 lash points per side
- Twist locks for 20 ft cont
- Deck Heigh from ground 90cm

## Videos (if available)

| Category     | Low Loader Trailers | Length                  | 9.6m          |
|--------------|---------------------|-------------------------|---------------|
| Manufacturer | King                | Height                  | 3.50m (Ramps) |
| Engine       |                     | Width                   | 2.54m         |
| Gearbox      |                     | GVW                     |               |
| Brakes       |                     | Hrs_Kms                 |               |
| Steering     |                     | Date into Service       |               |
| Tyres        |                     | Year of Manufacture     | 2001          |
| Max Load     | 12650 kg's          | Qty Available           | 5             |
| Electrics    | 24 V                | Export Requirementsmore |               |