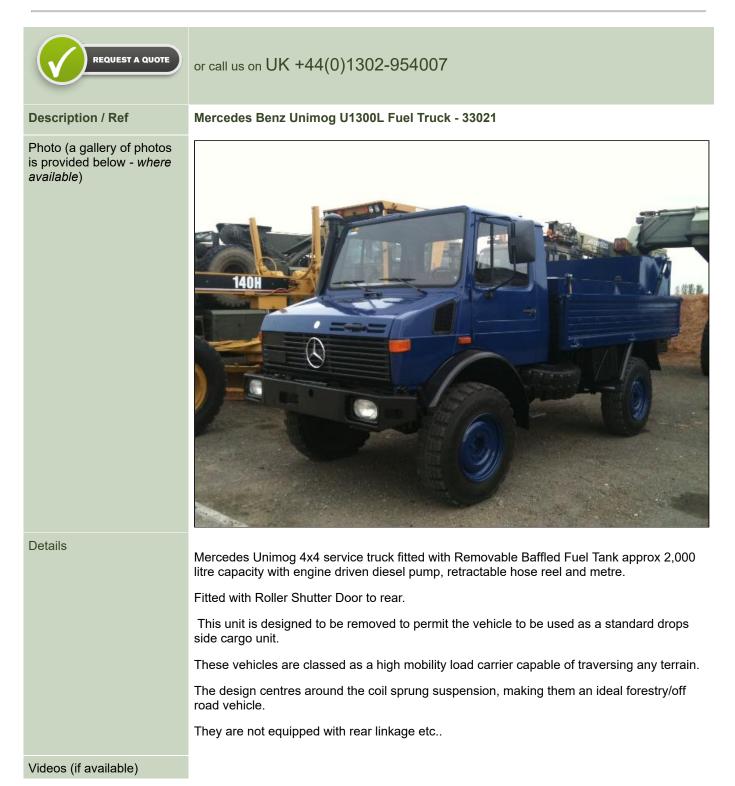

## www.modsurplus.co.uk

## Tel: +44 (0)1302-954007

## Return to Homepage | E-Mail: sales@modsurplus.co.uk



| Manufacturer<br>Engine<br>Gearbox | Mercedes<br>OM352 6 cylinder diesel<br>developing 130hp | Height                                                                           | 2.63 M                        |
|-----------------------------------|---------------------------------------------------------|----------------------------------------------------------------------------------|-------------------------------|
| Gearbox                           |                                                         |                                                                                  |                               |
|                                   |                                                         | Width