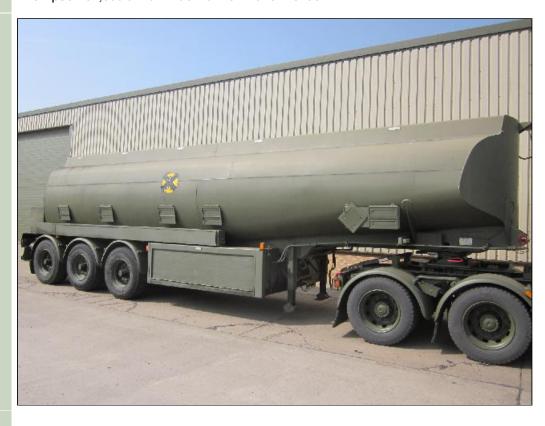

#### **Description / Ref**

Photo (a gallery of photos is provided below - where available)

Thompson 32,000ltr Bulk Fuel Tanker Trailer - 32987

### Details

Thompson PT44/3 tri axle 32,000 litre tanker trailers.

Aluminium tank BS1470 5083-0

1996 year

Avery hardoll metre, air assisted over hear walkway, ex military reserve stock.

These trailers are operated off the PTO hydraulic system from the tractor unit.

5 compartment tank

- 1: 7500 litres
- 2: 7500 litres
- 3: 5600 litres

|                       | 4: 5700 litres                |                         |                               |
|-----------------------|-------------------------------|-------------------------|-------------------------------|
|                       | 5: 5700 litres                |                         |                               |
|                       | Max gross weight: 37,750 kg's |                         |                               |
| Videos (if available) |                               |                         |                               |
| Category              | Tanker Trailers               | Length                  | 10.8M                         |
| Manufacturer          | Thompson                      | Height                  | 3.4M                          |
| Engine                |                               | Width                   | 2.5M                          |
| Gearbox               |                               | GVW                     |                               |
| Brakes                |                               | Hrs_Kms                 |                               |
| Steering              |                               | Date into Service       |                               |
| Tyres                 | 385/ 65 R 22.5                | Year of Manufacture     | 1996                          |
| Max Load              |                               | Qty Available           | 18                            |
| Electrics             | 24 volts                      | Export Requirementsmore | OGEL/SIEL Licence<br>Required |