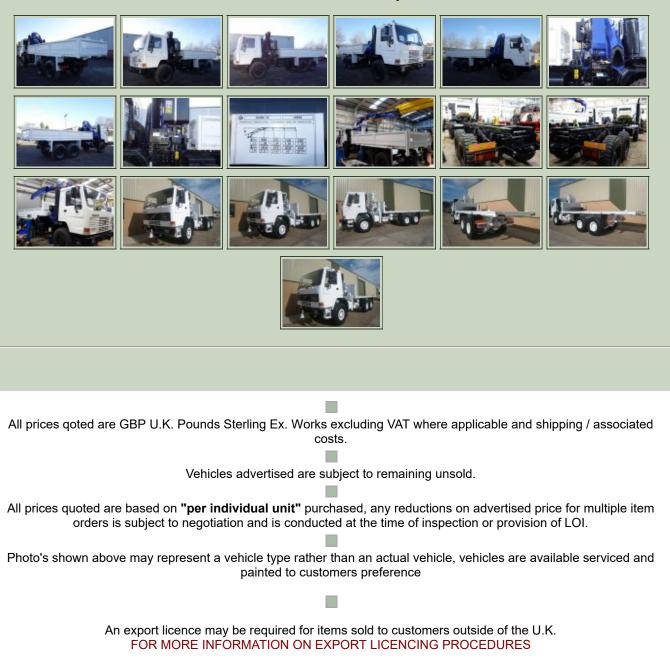

|
| Br | rakes   | Air actuated, dual circuit drum type    | Hrs_Kms                 | 15,000 - 50,000 Km's          |
| St | teering | Power assisted RHD                      | Date into Service       | 2000 - 01                     |
| Ту | /res    | 14.00 X R20 XZL                         | Year of Manufacture     |                               |
| M  | ax Load | 15,000 KG                               | Qty Available           | 10                            |
| EI | ectrics | 24 volts                                | Export Requirementsmore | OGEL/SIEL Licence<br>Required |
|    |         |                                         |                         |                               |

## or call us on UK +44(0)1302-954007

REQUEST A QUOTE

### Photo Gallery



**CLICK HERE** 

FOR INFORMATION ON CURRENT EU EMBARGOES

#### CLICK HERE