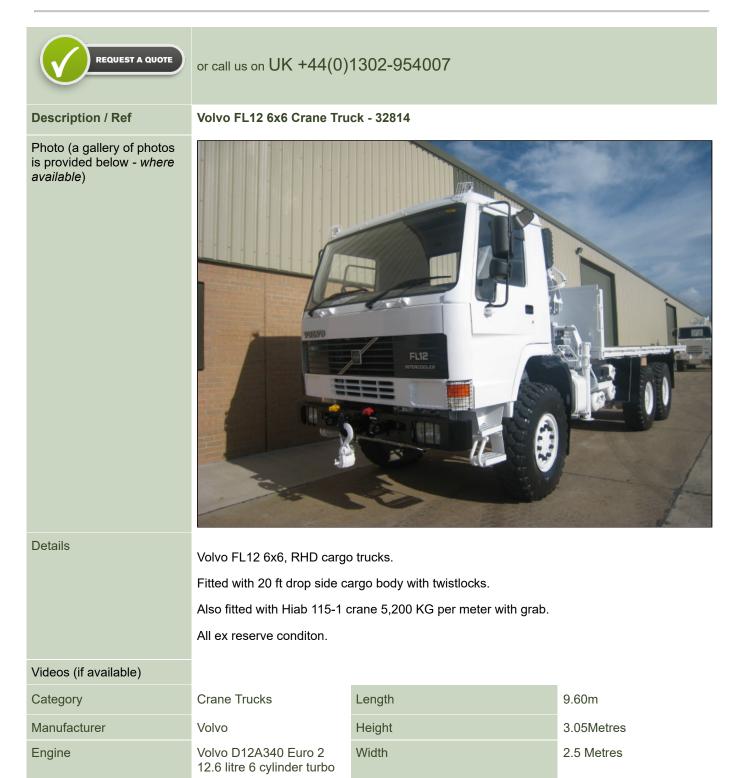

#### Return to Homepage | E-Mail: sales@modsurplus.co.uk

|    |         | diesel 340 HP                           |                         |                               |
|----|---------|-----------------------------------------|-------------------------|-------------------------------|
| G  | earbox  | Volvo R1700 full Syncro 8 speed crawler | GVW                     | 34,000KG                      |
| Br | rakes   | Air actuated, dual circuit drum type    | Hrs_Kms                 | 15,000 - 50,000 Km's          |
| St | teering | Power assisted RHD                      | Date into Service       | 2000 - 01                     |
| Ту | /res    | 14.00 X R20 XZL                         | Year of Manufacture     |                               |
| M  | ax Load | 15,000 KG                               | Qty Available           | 10                            |
| EI | ectrics | 24 volts                                | Export Requirementsmore | OGEL/SIEL Licence<br>Required |
|    |         |                                         |                         |                               |