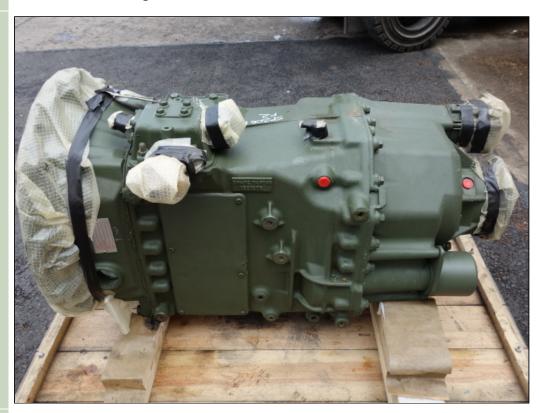

#### Reconditioned Volvo gearbox for FL12 - 14025

Details

Reconditioned Volvo gearbox for FL12