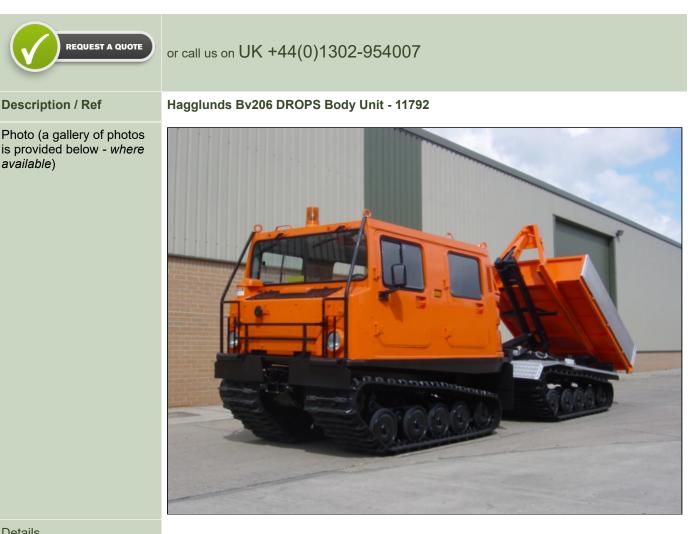

#### Click the following link to get a detailed quote...

Hagglunds has become a well known brand in the civillan market.

These extreme vehicles are capable of travelling on roads at speeds of up to 55km/h.

Also capable of negotiating up to 60% gradients, and they have less ground pressure than half a man's footprint.

These are the ultimate ATV.

Shown here is a DROPS variant with 3,000kg electric / hydraulic hook lift system.

We can supply tanker bodies, cargo bodies. The cargo bodies can be fitted with many different types of accessories.