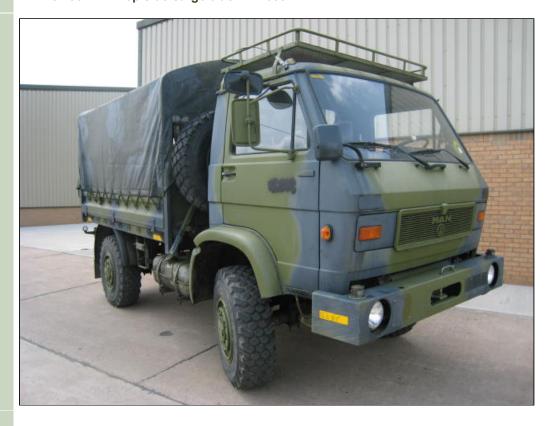

#### MAN 8.136 4x4 Drop side cargo truck - 11665

#### Details

Developed in the late 80's to replace the Unimog 416 vehicles these MAN 8.136 4x4 trucks have proved very popular.

They have a carrying capacity of 3,000kg and are powerful with a 6 cylinder 136hp diesel engine.

These trucks would be well suited to applications such as:

Aid delivery

General cargo truck

Shoot vehicle - beaters truck

Service truck

Some trucks available with hydraulic winch.

| Videos (if available) |                                          |                         |                               |
|-----------------------|------------------------------------------|-------------------------|-------------------------------|
| Category              | Cargo Trucks                             | Length                  | 5.5m                          |
| Manufacturer          | MAN                                      | Height                  | 3.2 M                         |
| Engine                | MAN 6 cylinder water cooled diesel 136hp | Width                   | 2.3 M                         |
| Gearbox               |                                          | GVW                     | 8,000kg                       |
| Brakes                |                                          | Hrs_Kms                 | 20,000 - 70,000km             |
| Steering              | LHD - PAS                                | Date into Service       |                               |
| Tyres                 | 12.5 - R20                               | Year of Manufacture     |                               |
| Max Load              | 3,000kg                                  | Qty Available           | 6                             |
| Electrics             | 24 volt                                  | Export Requirementsmore | OGEL/SIEL Licence<br>Required |