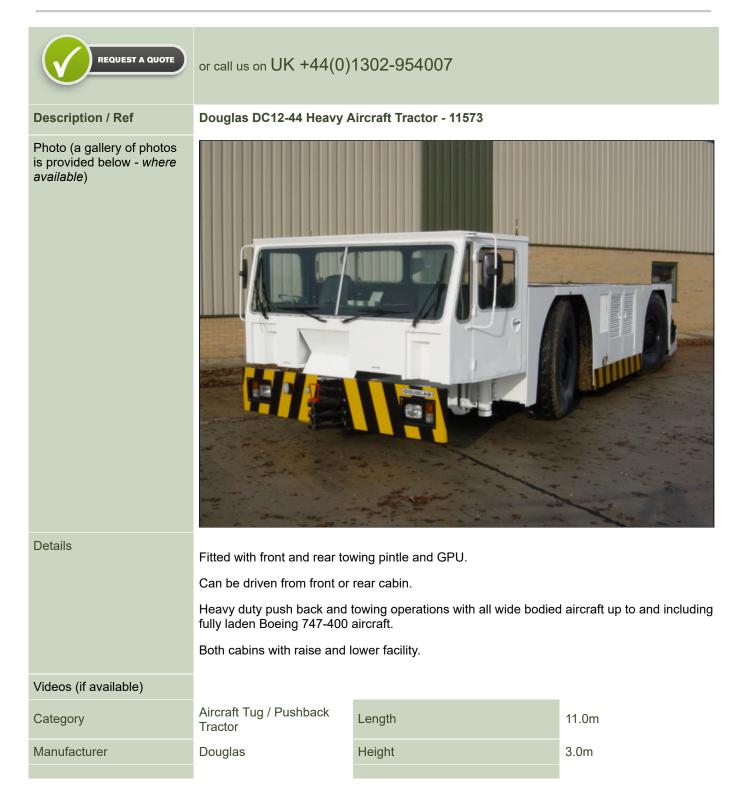

## www.modsurplus.co.uk

# Tel: +44 (0)1302-954007

#### Return to Homepage | E-Mail: sales@modsurplus.co.uk



| Engine          | Deutz V10 diesel engine            | Width                   | 1.9m                         |
|-----------------|------------------------------------|-------------------------|------------------------------|
| Gearbox         |                                    | GVW                     | 60,000kgs                    |
| Brakes          |                                    | Hrs_Kms                 |                              |
| Steering        | 2 or 4 wheel steer - RHD           | Date into Service       |                              |
| Tyres           | 1800 x R25                         | Year of Manufacture     |                              |
| Max Load        | 400t rolling weight                | Qty Available           | 1                            |