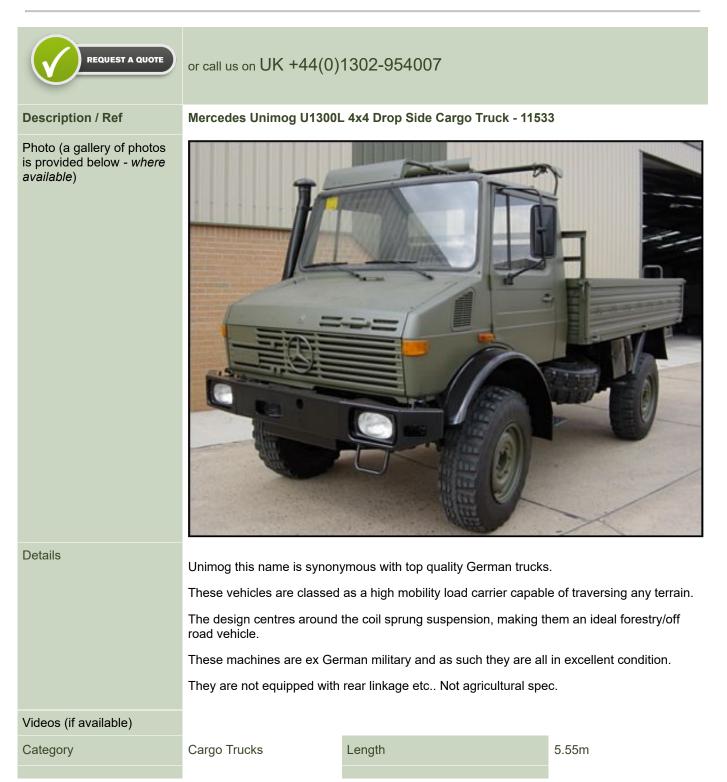

## www.modsurplus.co.uk

# Tel: +44 (0)1302-954007

#### Return to Homepage | E-Mail: sales@modsurplus.co.uk



| Manufacturer | Mercedes                                 | Height                  | 2.63m                         |
|--------------|------------------------------------------|-------------------------|-------------------------------|
| Engine       | OM352 6 cylinder diesel developing 130hp | Width                   | 2.30m                         |
| Gearbox      |                                          | GVW                     | 7,500kg                       |
| Brakes       |                                          | Hrs_Kms                 | 10,000 - 60,000kms            |
| Steering     | Power steering LHD<br>available          | Date into Service       | 1988                          |
| Tyres        |                                          | Year of Manufacture     |