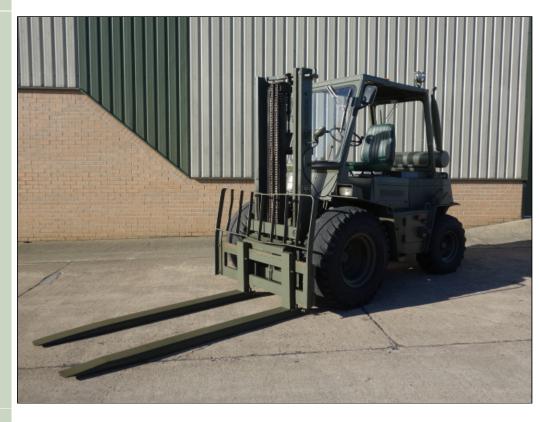

#### Steinbock 2.5 ton forklift - 40137

Details

Steinbock 2500 kg forklift with side shift, fork extensions, 2 speed automatic transmission, very well built machine direct from the military

Machine is suitable for working on rough terrain

## Videos (if available)

| Category     | Forklifts        | Length  | 5.50m      |
|--------------|------------------|---------|------------|
| Manufacturer | Steinbock        | Height  | 2.60m      |
| Engine       | 4 cylinder deutz | Width   | 1.70m      |
| Gearbox      |                  | GVW     | 6,200kg    |
| Brakes       |                  | Hrs_Kms | 4300 hours |