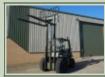

#### Steinbock 2.5 ton forklift - 40137

Details

Steinbock 2500 kg forklift with side shift, fork extensions, 2 speed automatic transmission, very well built machine direct from the military

Machine is suitable for working on rough terrain

## Videos (if available)

| Category     | Forklifts        | Length  | 5.50m      |
|--------------|------------------|---------|------------|
| Manufacturer | Steinbock        | Height  | 2.60m      |
| Engine       | 4 cylinder deutz | Width   | 1.70m      |
| Gearbox      |                  | GVW     | 6,200kg    |
| Brakes       |                  | Hrs_Kms | 4300 hours |