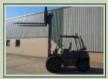

#### Steinbock 2.5 ton forklift - 40137

Details

Steinbock 2500 kg forklift with side shift, fork extensions, 2 speed automatic transmission, very well built machine direct from the military

Machine is suitable for working on rough terrain

## Videos (if available)

| Category     | Forklifts        | Length  | 5.50m      |
|--------------|------------------|---------|------------|
| Manufacturer | Steinbock        | Height  | 2.60m      |
| Engine       | 4 cylinder deutz | Width   | 1.70m      |
| Gearbox      |                  | GVW     | 6,200kg    |
| Brakes       |                  | Hrs_Kms | 4300 hours |