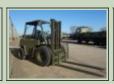

#### Steinbock 2.5 ton forklift - 40137

Details

Steinbock 2500 kg forklift with side shift, fork extensions, 2 speed automatic transmission, very well built machine direct from the military

Machine is suitable for working on rough terrain